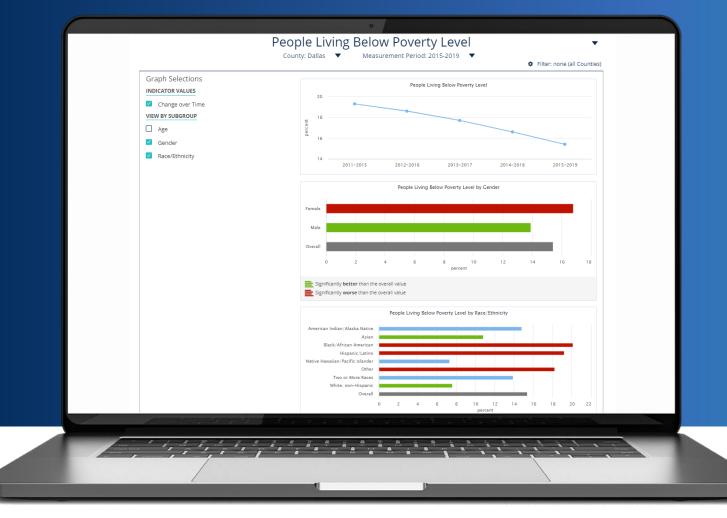

#### Dashboards for Quick Comparisons and Insights

|                                                               | VALUE                                                                  | COMPARED TO: |                                     |                                       |       |
|---------------------------------------------------------------|------------------------------------------------------------------------|--------------|-------------------------------------|---------------------------------------|-------|
| Adults who are Sedentary                                      | 42.1%<br>(2018)                                                        | TX Zip Codes | U.S. Zip Codes                      | Dallas, TX<br>County Value<br>(27.7%) |       |
| Average Expected Charges due to Heart Failure                 | \$38,874.4<br>Dollars per patient<br>(Q3.2020)                         | TX Zip Codes | <b>I</b> rend                       |                                       |       |
| Heart Failure Readmission Ratio                               | <b>4.9</b><br>Observed per expected<br>readmissions ratio<br>(Q3,2020) | TX Zip Codes | Dallas, TX<br>County Value<br>(1.6) | <b>T</b> rend                         |       |
| People Living Below Poverty Level                             | <b>33.0%</b><br>(2015-2019)                                            | TX Zip Codes | U.S. Zip Codes                      | Dallas, TX<br>County Value<br>(15.4%) | Trend |
| Renters Spending 30% or More of Household In-<br>come on Rent | 61.7%<br>(2015-2019)                                                   | TX Zip Codes | U.S. Zip Codes                      | Dallas, TX<br>County Value<br>(46.5%) | Trend |
|                                                               |                                                                        |              |                                     |                                       |       |

- Compare local values to targets and state and national benchmarks
- Customizable and curated dashboards
- Quick insights and visualizations