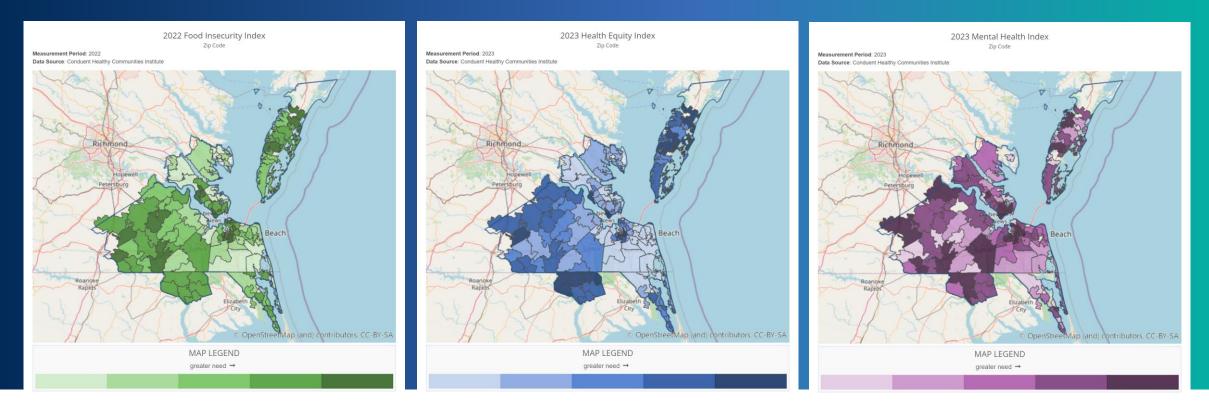

## SocioNeeds Index<sup>®</sup> Suite

#### **Food Insecurity Index**

#### Health Equity Index

#### **Mental Health Index**

#### SocioNeeds Index<sup>®</sup> Suite

Health Equity Index

#### Mental Health Index

- A measure of food access correlated with economic and household hardship
- Considers validated indicators to identify areas at highest risk for experiencing food insecurity

- A measure of social determinants correlated with preventable hospitalizations and premature death
- Considers validated indicators to identify areas at highest risk for experiencing health inequities

- A measure of social determinants and health factors correlated with self-reported poor mental health
- Considers validated indicators to identify areas for prevention and early intervention