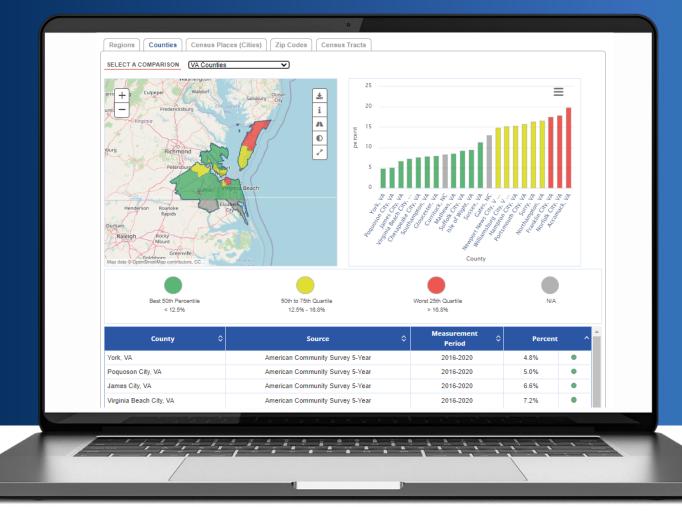

#### Dashboards for Quick Comparisons and Insights

|                                                               | VALUE                                                                  | COMPARED TO: |                                     |                                       |       |
|---------------------------------------------------------------|------------------------------------------------------------------------|--------------|-------------------------------------|---------------------------------------|-------|
| Adults who are Sedentary                                      | 42.1%<br>(2018)                                                        | TX Zip Codes | U.S. Zip Codes                      | Dallas, TX<br>County Value<br>(27.7%) |       |
| Average Expected Charges due to Heart Failure                 | \$38,874.4<br>Dollars per patient<br>(Q3.2020)                         | TX Zip Codes | <b>I</b> rend                       |                                       |       |
| Heart Failure Readmission Ratio                               | <b>4.9</b><br>Observed per expected<br>readmissions ratio<br>(Q3,2020) | TX Zip Codes | Dallas, TX<br>County Value<br>(1.6) | <b>T</b> rend                         |       |
| People Living Below Poverty Level                             | <b>33.0%</b><br>(2015-2019)                                            | TX Zip Codes | U.S. Zip Codes                      | Dallas, TX<br>County Value<br>(15.4%) | Trend |
| Renters Spending 30% or More of Household In-<br>come on Rent | 61.7%<br>(2015-2019)                                                   | TX Zip Codes | U.S. Zip Codes                      | Dallas, TX<br>County Value<br>(46.5%) | Trend |
|                                                               |                                                                        |              |                                     |                                       |       |

- Compare local values to targets and state and national benchmarks
- Customizable and curated dashboards
- Quick insights and visualizations

#### **Indicator Pages for Deeper Insights**

- Detailed insights for 200+ indicators
- See trend over time
- Data by demographic breakout
- Identify disparities

#### **Interactive Mapping**

- Automated comparisons by state and national benchmarks
- Downloadable as JPEG and PDF
- Interacts with bar chart, Excel file and data downloadable as CSV