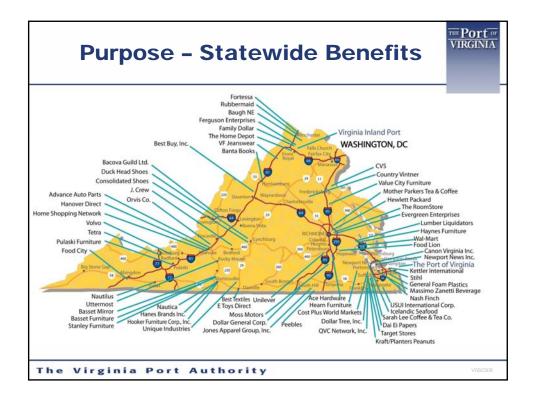

| Agenda                      |         |
|-----------------------------|---------|
| ≻ Purpose                   |         |
| ≻ Need                      |         |
| > Opportunities             |         |
| ≻ Challenges                |         |
| ➤ Summary                   |         |
| The Virginia Port Authority | V092308 |





















| <b>Need – Inve</b><br>FY 2009 – FY 2040 |      |           | 7          | THE Port OF<br>VIRGINIA |
|-----------------------------------------|------|-----------|------------|-------------------------|
| Complete NIT                            | 2011 | \$        | 258        |                         |
| CIMT Road & Rail                        | 2017 | \$        | 330        |                         |
| ➢ Other Projects & (CHE \$609)          | 2027 | \$        | 834        |                         |
| CIEE Dikes I                            | 2011 | \$        | 356        |                         |
| ➢ CIEE Dike II (Corps)                  | 2014 | \$        | 356        |                         |
| Ground Improvements                     | 2015 | \$        | 159        |