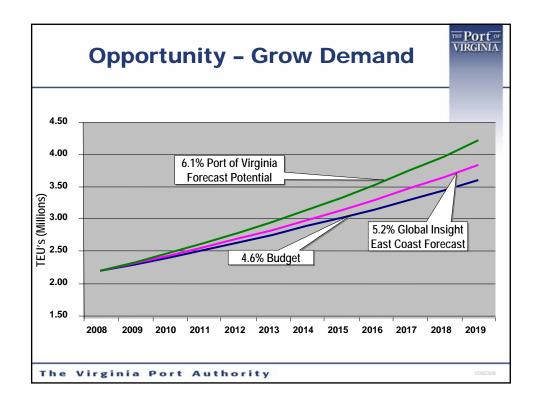

)                  | 2014 | \$        | 356        |                         |
| Ground Improvements                     | 2015 | \$        | 159        |                         |
| CIMT Phase I                            | 2017 | \$        | 369        |                         |
| CIMT Phase II                           | 2022 | \$        | 194        |                         |
| CIMT Phase III                          | 2027 | \$        | 271        |                         |
| CIMT Phase IV                           | 2032 | <u>\$</u> | <u>334</u> |                         |
| Total Capital Plan                      |      | \$3       | ,461 N     | N                       |
| The Virginia Port Authority             |      |           |            | V092308                 |