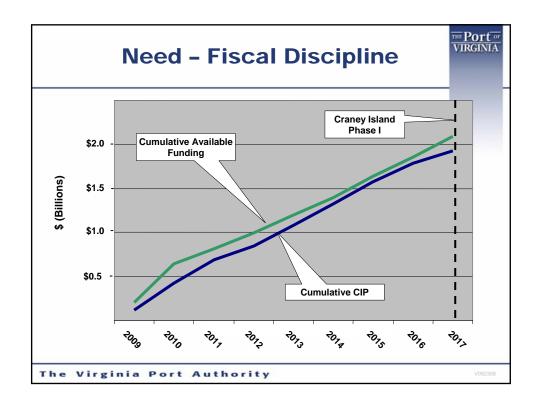

(Corps)                  | 2014 | \$        | 356        |                         |
| Ground Improvements                     | 2015 | \$        | 159        |                         |
| CIMT Phase I                            | 2017 | \$        | 369        |                         |
| CIMT Phase II                           | 2022 | \$        | 194        |                         |
| CIMT Phase III                          | 2027 | \$        | 271        |                         |
| CIMT Phase IV                           | 2032 | <u>\$</u> | <u>334</u> |                         |
| Total Capital Plan                      |      | \$3       | ,461 N     | N                       |
| The Virginia Port Authority             |      |           |            | V092308                 |