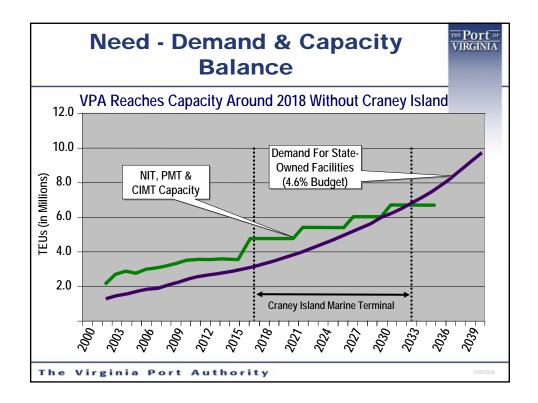

| Agenda                      |         |
|-----------------------------|---------|
| ≻ Purpose                   |         |
| ≻ Need                      |         |
| > Opportunities             |         |
| ≻ Challenges                |         |
| ➤ Summary                   |         |
| The Virginia Port Authority | V092308 |





















| <b>Need – Inve</b><br>FY 2009 – FY 2040 |      |           | 7          | THE Port OF<br>VIRGINIA |
|-----------------------------------------|------|-----------|------------|-------------------------|
| Complete NIT                            | 2011 | \$        | 258        |                         |
| CIMT Road & Rail                        | 2017 | \$        | 330        |                         |
| ➢ Other Projects & (CHE \$609)          | 2027 | \$        | 834        |                         |
| CIEE Dikes I                            | 2011 | \$        | 356        |                         |
| ➢ CIEE Dike II (Corps)                  | 2014 | \$        | 356        |                         |
| Ground Improvements                     | 2015 | \$        | 159        |