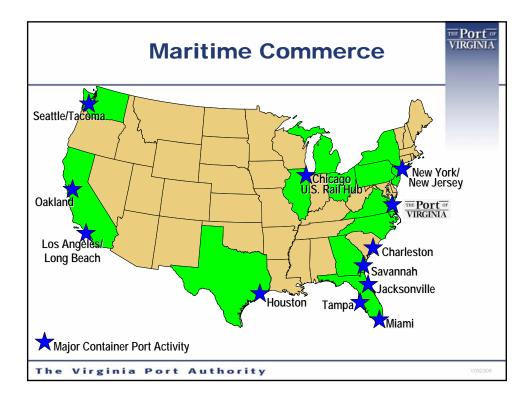

| Agenda                      |         |
|-----------------------------|---------|
| ≻ Purpose                   |         |
| ≻ Need                      |         |
| > Opportunities             |         |
| ≻ Challenges                |         |
| ➤ Summary                   |         |
| The Virginia Port Authority | V092308 |





















| <b>Need – Inve</b><br>FY 2009 – FY 2040 |      |           | 7          | THE Port OF<br>VIRGINIA |
|-----------------------------------------|------|-----------|------------|-------------------------|
| Complete NIT                            | 2011 | \$        | 258        |                         |
| CIMT Road & Rail                        | 2017 | \$        | 330        |                         |
| ➢ Other Projects & (CHE \$609)          | 2027 | \$        | 834        |                         |
| CIEE Dikes I                            | 2011 | \$        | 356        |                         |
| ➢ CIEE Dike II (Corps)                  | 2014 | \$        | 356        |                         |
| Ground Improvements                     | 2015 | \$        | 159