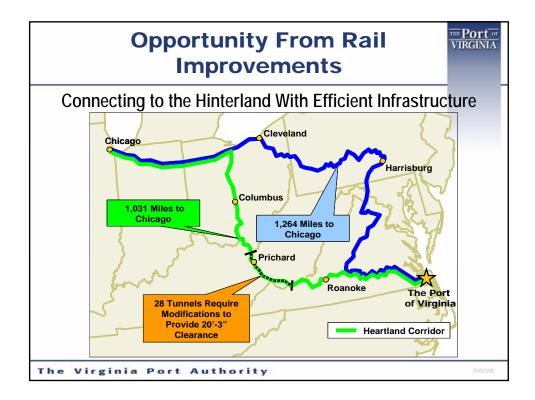

ps)                  | 2014 | \$        | 356        |                         |
| Ground Improvements                     | 2015 | \$        | 159        |                         |
| CIMT Phase I                            | 2017 | \$        | 369        |                         |
| CIMT Phase II                           | 2022 | \$        | 194        |                         |
| CIMT Phase III                          | 2027 | \$        | 271        |                         |
| CIMT Phase IV                           | 2032 | <u>\$</u> | <u>334</u> |                         |
| Total Capital Plan                      |      | \$3       | ,461 N     | N                       |
| The Virginia Port Authority             |      |           |            | V092308                 |