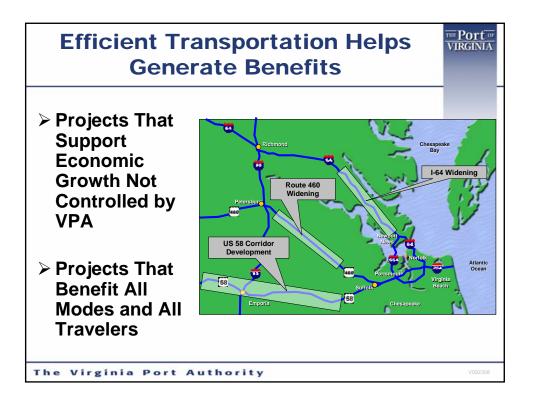

orps)                  | 2014 | \$        | 356        |                         |
| Ground Improvements                     | 2015 | \$        | 159        |                         |
| CIMT Phase I                            | 2017 | \$        | 369        |                         |
| CIMT Phase II                           | 2022 | \$        | 194        |                         |
| CIMT Phase III                          | 2027 | \$        | 271        |                         |
| CIMT Phase IV                           | 2032 | <u>\$</u> | <u>334</u> |                         |
| Total Capital Plan                      |      | \$3       | ,461 N     | N                       |
| The Virginia Port Authority             |      |           |            | V092308                 |